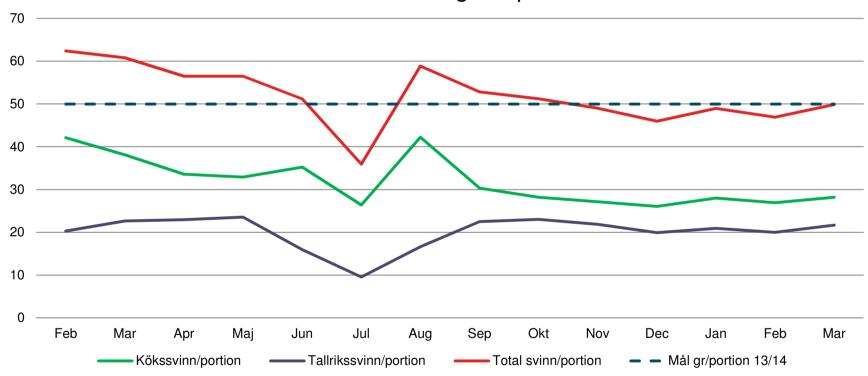

förra månaden.



gram per portion

Så här mycket vill vi minska mängden matavfall till per månad.

#### Resultat för året

|          | kilo mat | g/portion |         | kilo mat | g/portion |           | kilo mat | g/portion |
|----------|----------|-----------|---------|----------|-----------|-----------|----------|-----------|
| Januari  |          |           | Maj     |          |           | September |          |           |
| Februari |          |           | Juni    |          |           | Oktober   |          |           |
| Mars     |          |           | Juli    |          |           | November  |          |           |
| April    |          |           | Augusti |          |           | December  |          |           |





### Results

#### Total Sweden - gram/portion



### Key factors



- Strong commitment from top management
- Systematic project approach
- Engaged employees
- Detailed follow up per Site
- Not a campaign, a natural part of daily work!



#### **MAJOR AWARDS**

Sodexo listed as one of the "**Most Admired Companies**" by FORTUNE magazine Sodexo was ranked number 1 in its industry in "Diversified Outsourcing Services" of the 2013 edition.



Sodexo was ranked **number one** on DiversityInc's 2013 Top 50 Companies **for Diversity**.



In 2013, for the 9<sup>th</sup> straight year, Sodexo was named "Global Sustainability Industry Leader" for its industry sector in the Dow Jones Sustainability Index (DJSI).



Sodexo was included in the 2014 Sustainability Yearbook published by RobecoSAM as the **Sector Leader** and the only **Gold Class**